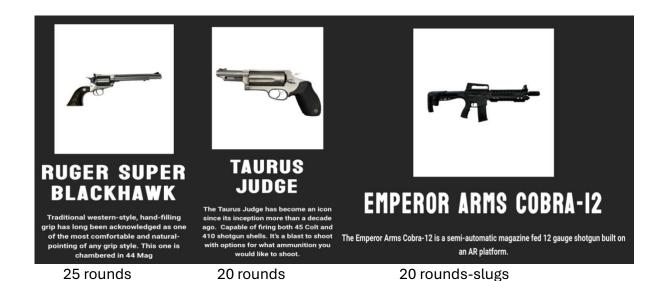

# EMPEROR ARMS COBRA-12

This 12 gauge single shot shotgun is great for hunting & target shooting, this shotgun has The Emperor Arms Cobra-12 is a semi-automatic magazine fed 12 gauge shotgun built on a lot to offer.

an AR platform.