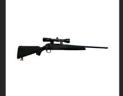

# THOMPSON TC COMPASS

The Thompson TC Compass chambered in 30-06 is accurate, fun, & kicks like an angry horse!

## THOMPSON TC **COMPASS**

The Thompson TC Compass chambered in 30-06 is accurate, fun, & kicks like an angry horse!