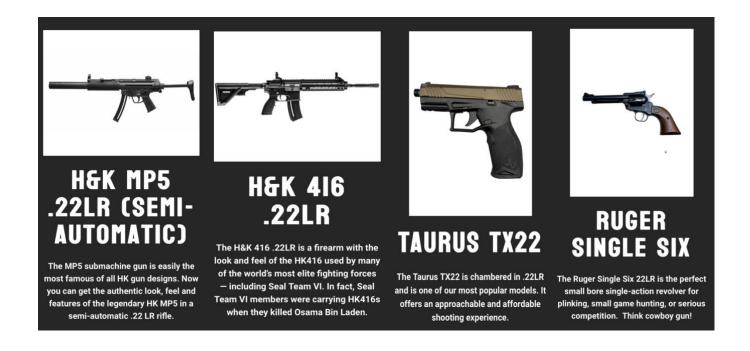

## H&K MP5 .22LR (SEMI-AUTOMATIC)

The MP5 submachine gun is easily the most famous of all HK gun designs. Now you can get the authentic look, feel and features of the legendary HK MP5 in a semi-automatic .22 LR rifle.

## H&K 416 .22LR

The H&K 416 .22LR is a firearm with the look and feel of the HK416 used by many of the world's most elite fighting forces — including Seal Team VI. In fact, Seal Team VI members were carrying HK416s when they killed Osama Bin Laden.