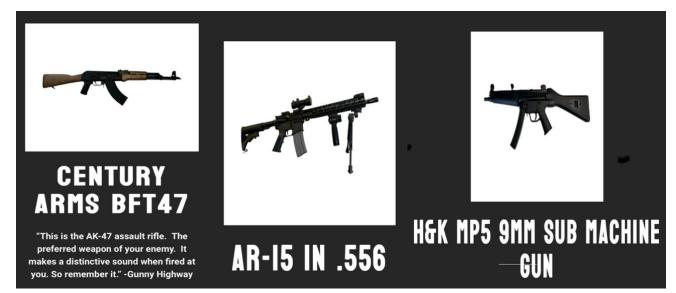

# AR-15

The AR-15 is one of Eugene Stoners many gifts to the world. It's the most iconic gun in the US. This one is chambered in 556 NATO

## CENTURY ARMS BFT47

"This is the AK-47 assault rifle. The preferred weapon of your enemy. It makes a distinctive sound when fired at you. So remember it." -Gunny Highway

## **AR-15**

The AR-15 is one of Eugene Stoners many gifts to the world. It's the most iconic gun in the US. This one is chambered in 556 NATO

#### **CENTURY ARMS BFT47**

"This is the AK-47 assault rifle. The preferred weapon of your enemy. It makes a distinctive sound when fired at you. So remember it." -Gunny Highway

MARLIN MODEL 200