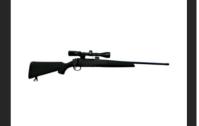

# THOMPSON TC COMPASS

The Thompson TC Compass chambered in 30-06 is accurate, fun, & kicks like an angry horse!