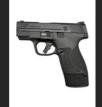

SMITH & WESSON M&P SHIELD PLUS

The Smith & Wesson M&P Shield Plus is chambered in 9mm and is unbelievably reliable. It's compact and lightweight design makes it an excellent concealed carry option.

GLOCK 42