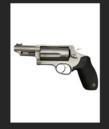

#### **Pistols**

1911

The Classic 1911! Chambered in 45ACP. Come try out the gun that won two World Wars!

TAURUS Judge

The rearrus Judge has become an icon since its inception more than a decade ago. Capable of firing both 45 Colt and 410 shotgun shells. It's a blast to shoot with options for what ammunition you would like to shoot.