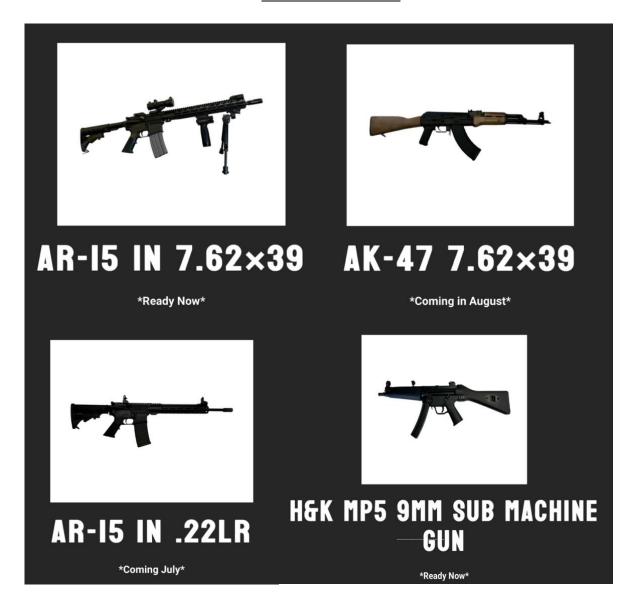

# AR-15

The AR-15 is one of Eugene Stoners many gifts to the world. It's the most iconic gun in the US. This one is chambered in 556 NATO

## CENTURY ARMS BFT47

"This is the AK-47 assault rifle. The preferred weapon of your enemy. It makes a distinctive sound when fired at you. So remember it." -Gunny Highway

## **AR-15**

The AR-15 is one of Eugene Stoners many gifts to the world. It's the most iconic gun in the US. This one is chambered in 556 NATO

#### **CENTURY ARMS BFT47**

"This is the AK-47 assault rifle. The preferred weapon of your enemy. It makes a distinctive sound when fired at you. So remember it." -Gunny Highway

MARLIN MODEL 200