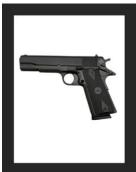

#### **Pistols**

1911

The Classic 1911! Chambered in 45ACP. Come try out the gun that won two World Wars!

TAURUS Judge

The rearrus Judge has become an icon since its inception more than a decade ago. Capable of firing both 45 Colt and 410 shotgun shells. It's a blast to shoot with options for what ammunition you would like to shoot.