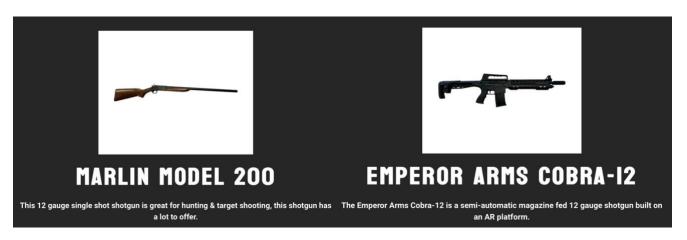

#### **CENTURY ARMS BFT47**

"This is the AK-47 assault rifle. The preferred weapon of your enemy. It makes a distinctive sound when fired at you. So remember it." -Gunny Highway

MARLIN MODEL 200

# EMPEROR ARMS COBRA-12

This 12 gauge single shot shotgun is great for hunting & target shooting, this shotgun has The Emperor Arms Cobra-12 is a semi-automatic magazine fed 12 gauge shotgun built on a lot to offer.

an AR platform.