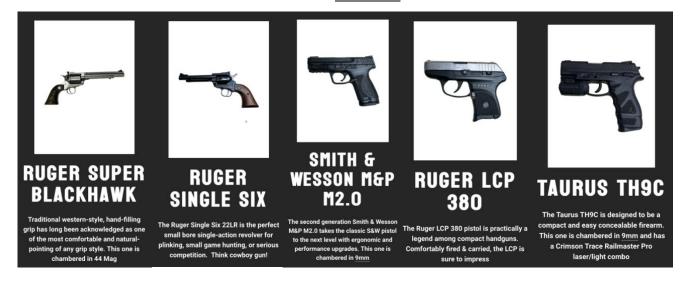

#### **Pistols**

1911

The Classic 1911! Chambered in 45ACP. Come try out the gun that won two World Wars!

TAURUS Judge

The rearrus Judge has become an icon since its inception more than a decade ago. Capable of firing both 45 Colt and 410 shotgun shells. It's a blast to shoot with options for what ammunition you would like to shoot.

RUGER SECURITY 380

The Ruger Security 380 offers a low recoiling shooting experience. It comes equipped with Ruger's Lite-Rack system allowing for easy slide manipulation due to refined slide serrations, pronounced cocking ears, and a lighter recoil spring.

SMITH & WESSON M&P SHIELD PLUS

The Smith & Wesson M&P Shield Plus is chambered in 9mm and is unbelievably reliable. It's compact and lightweight design makes it an excellent concealed carry option.

GLOCK 42

The Glock 42 is a compact and lightweight .380 making it a phenomenal carry gun. Come try it out before making your choice for your EDC.

**TAURUS TX22** 

The Taurus TX22 is chambered in .22LR and is one of our most popular models. It offers an approachable and affordable shooting experience.