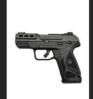

RUGER SECURITY 380

The Ruger Security 380 offers a low recoiling shooting experience. It comes equipped with Ruger's Lite-Rack system allowing for easy slide manipulation due to refined slide serrations, pronounced cocking ears, and a lighter recoil spring.