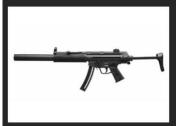

## H&K MP5 .22LR (SEMI-AUTOMATIC)

The MP5 submachine gun is easily the most famous of all HK gun designs. Now you can get the authentic look, feel and features of the legendary HK MP5 in a semi-automatic .22 LR rifle.

#### H&K MP5 .22LR (SEMI-**AUTOMATIC)**

The MP5 submachine gun is easily the most famous of all HK gun designs. Now you can get the authentic look, feel and features of the legendary HK MP5 in a semi-automatic .22 LR rifle.