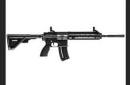

## H&K 416 .22LR

The H&K 416 .22LR is a firearm with the look and feel of the HK416 used by many of the world's most elite fighting forces — including Seal Team VI. In fact, Seal Team VI members were carrying HK416s when they killed Osama Bin Laden.

H&K 416 .22LR

The H&K 416 .22LR is a firearm with the look and feel of the HK416 used by many of the world's most elite fighting forces - including Seal Team VI. In fact, Seal Team VI members were carrying HK416s when they killed Osama Bin Laden.