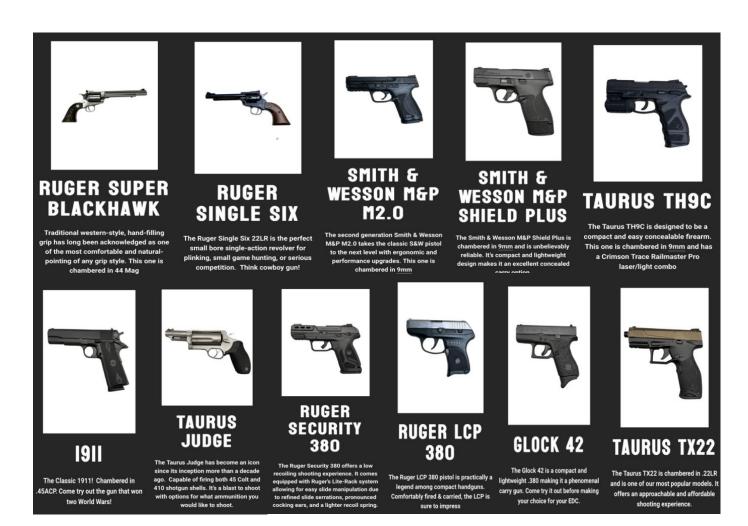

#### **Pistols**

1911

The Classic 1911! Chambered in 45ACP. Come try out the gun that won two World Wars!

TAURUS Judge

The rearrus Judge has become an icon since its inception more than a decade ago. Capable of firing both 45 Colt and 410 shotgun shells. It's a blast to shoot with options for what ammunition you would like to shoot.

RUGER SECURITY 380

The Ruger Security 380 offers a low recoiling shooting experience. It comes equipped with Ruger's Lite-Rack system allowing for easy slide manipulation due to refined slide serrations, pronounced cocking ears, and a lighter recoil spring.

SMITH & WESSON M&P SHIELD PLUS

The Smith & Wesson M&P Shield Plus is chambered in 9mm and is unbelievably reliable. It's compact and lightweight design makes it an excellent concealed carry option.

GLOCK 42

The Glock 42 is a compact and lightweight .380 making it a phenomenal carry gun. Come try it out before making your choice for your EDC.

**TAURUS TX22** 

The Taurus TX22 is chambered in .22LR and is one of our most popular models. It offers an approachable and affordable shooting experience.