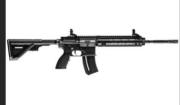

## H&K 416 .22LR

The H&K 416 .22LR is a firearm with the look and feel of the HK416 used by many of the world's most elite fighting forces — including Seal Team VI. In fact, Seal Team VI members were carrying HK416s when they killed Osama Bin Laden.

H&K 416 .22LR

The H&K 416 .22LR is a firearm with the look and feel of the HK416 used by many of the world's most elite fighting forces - including Seal Team VI. In fact, Seal Team VI members were carrying HK416s when they killed Osama Bin Laden.