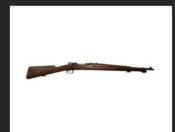

## 7MM SPANISH Mauser

The 7mm Spanish Mauser is an "antique" that is fun to shoot!